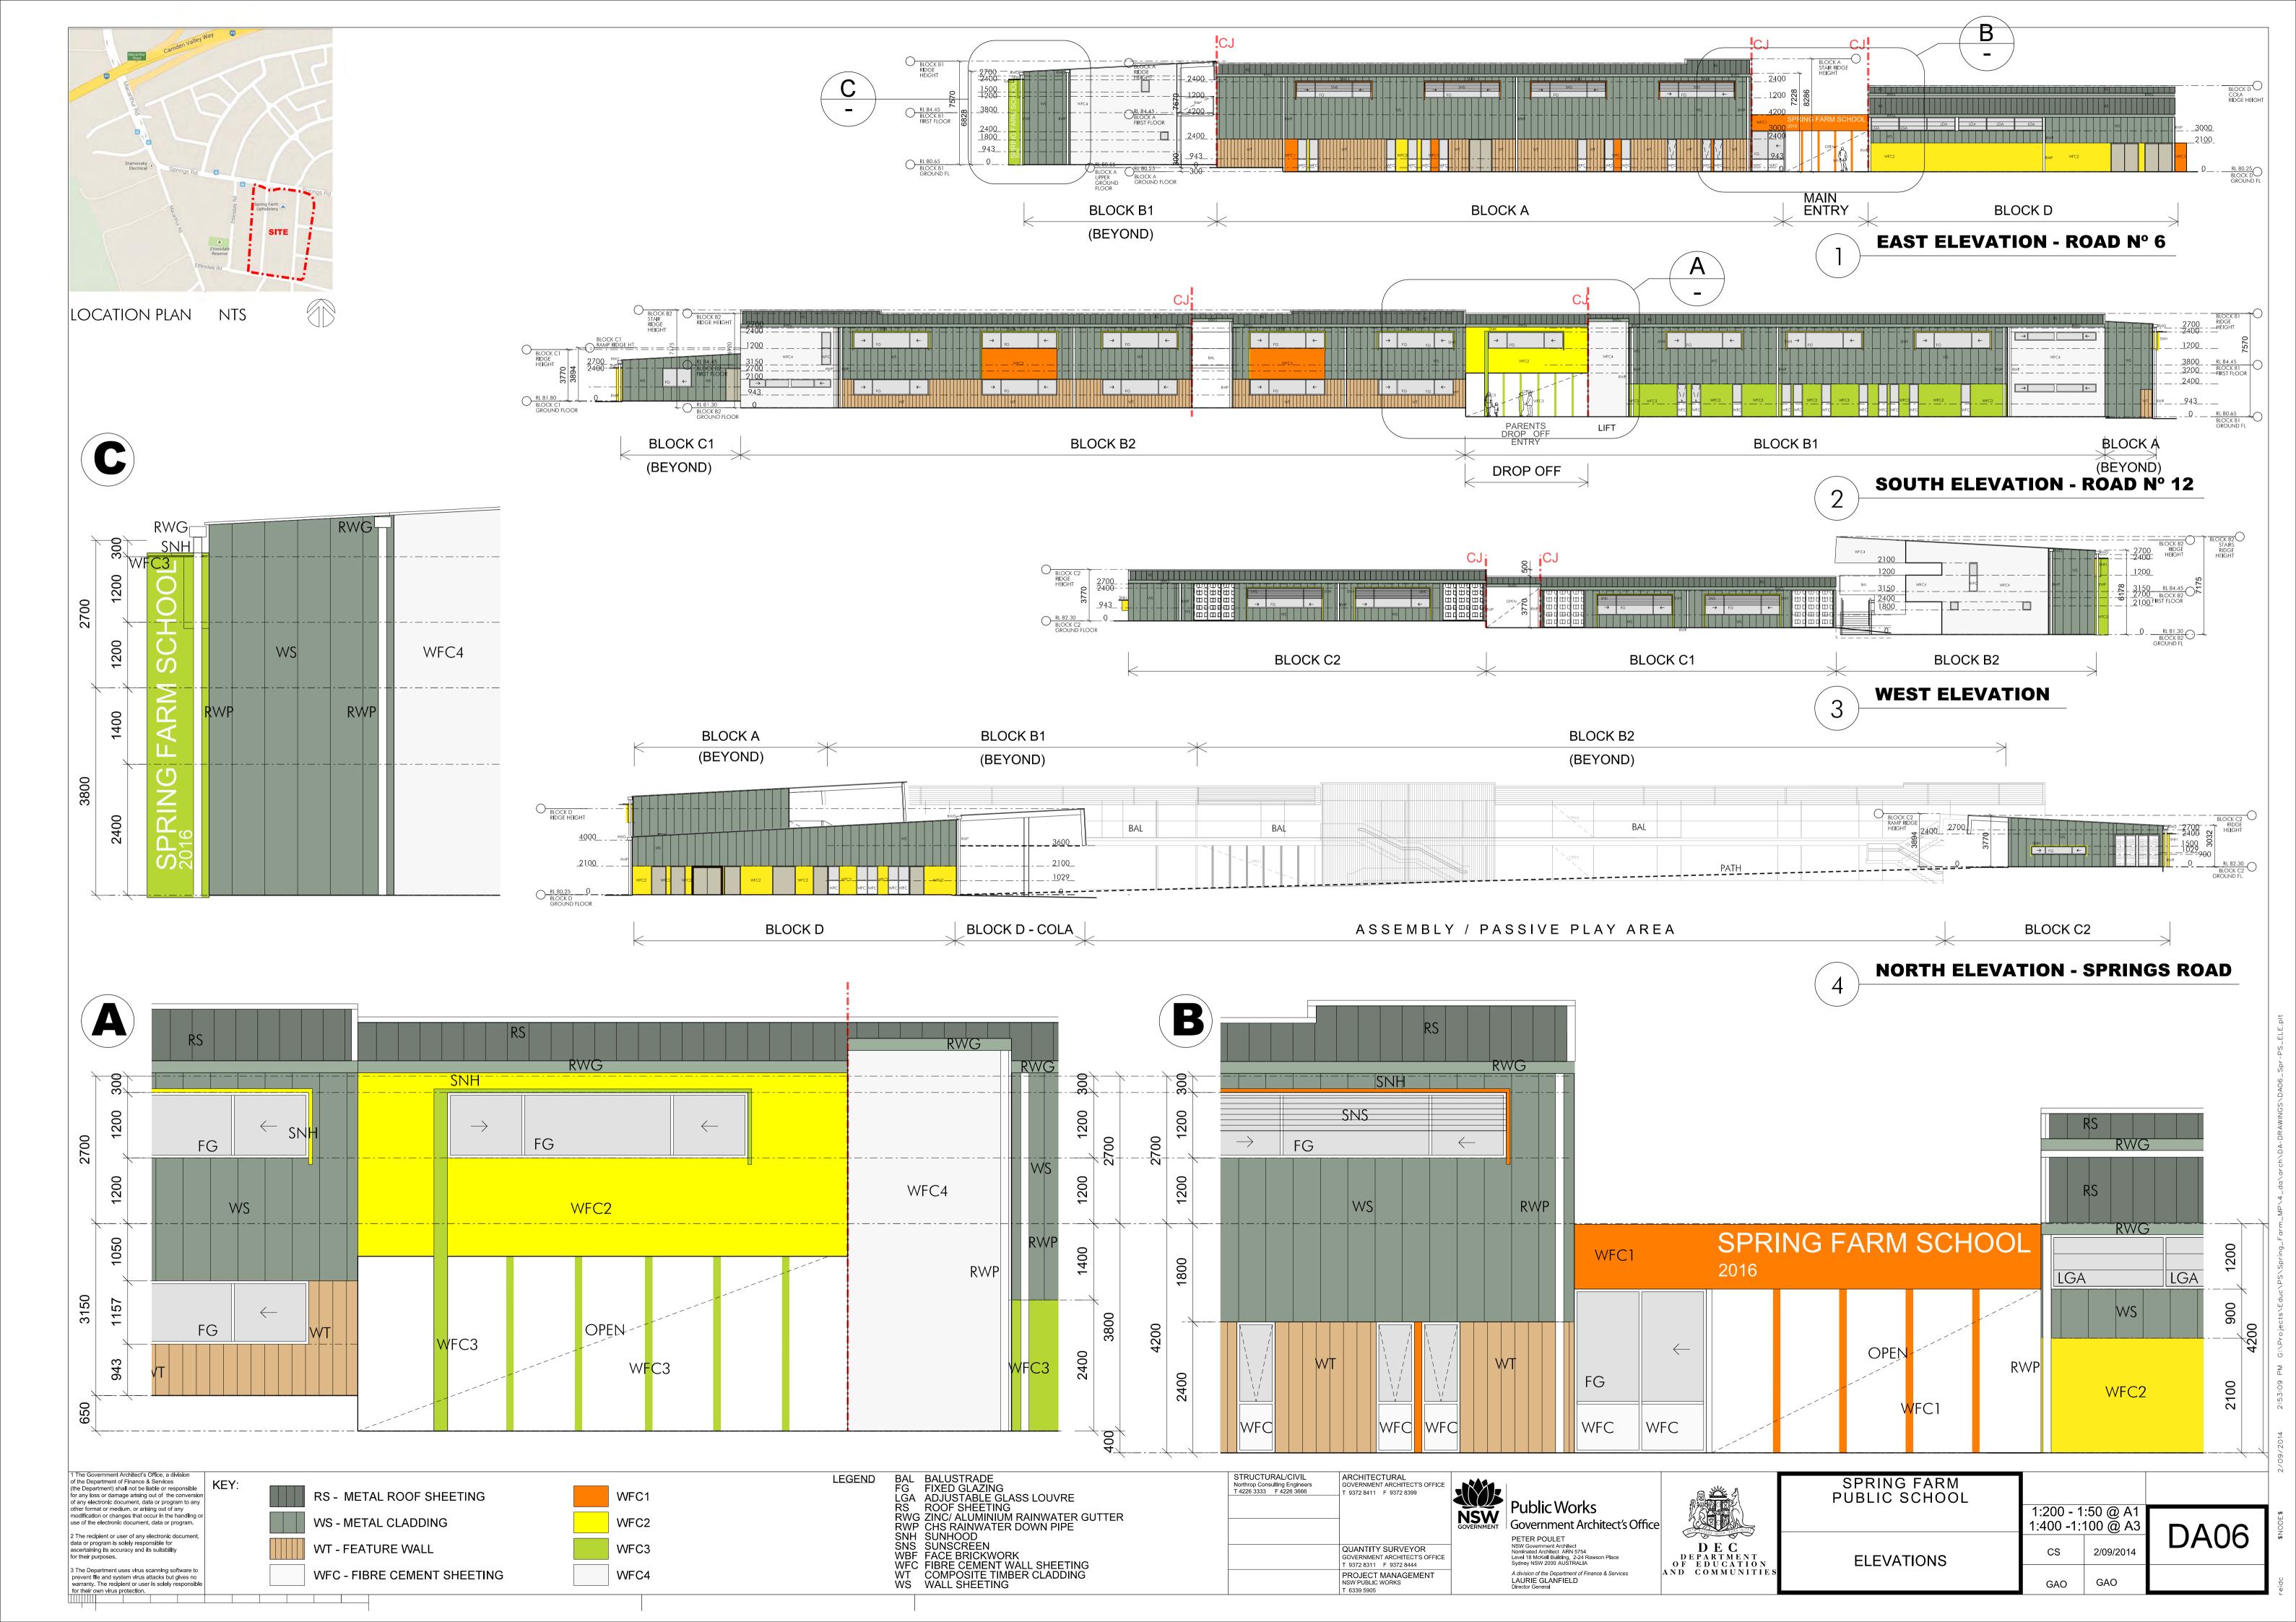

|   | SPRING FARM<br>PUBLIC SCHOOL |  |
|---|------------------------------|--|
| F | FIRST FLOOR PLAN             |  |

| $D\Lambda \Omega 2$ | @ A1<br>@ A3 | 1:200<br>1:400 |
|---------------------|--------------|----------------|
| DAU3                | 2/09/2014    | CS             |
|                     | GAO          | GAO            |