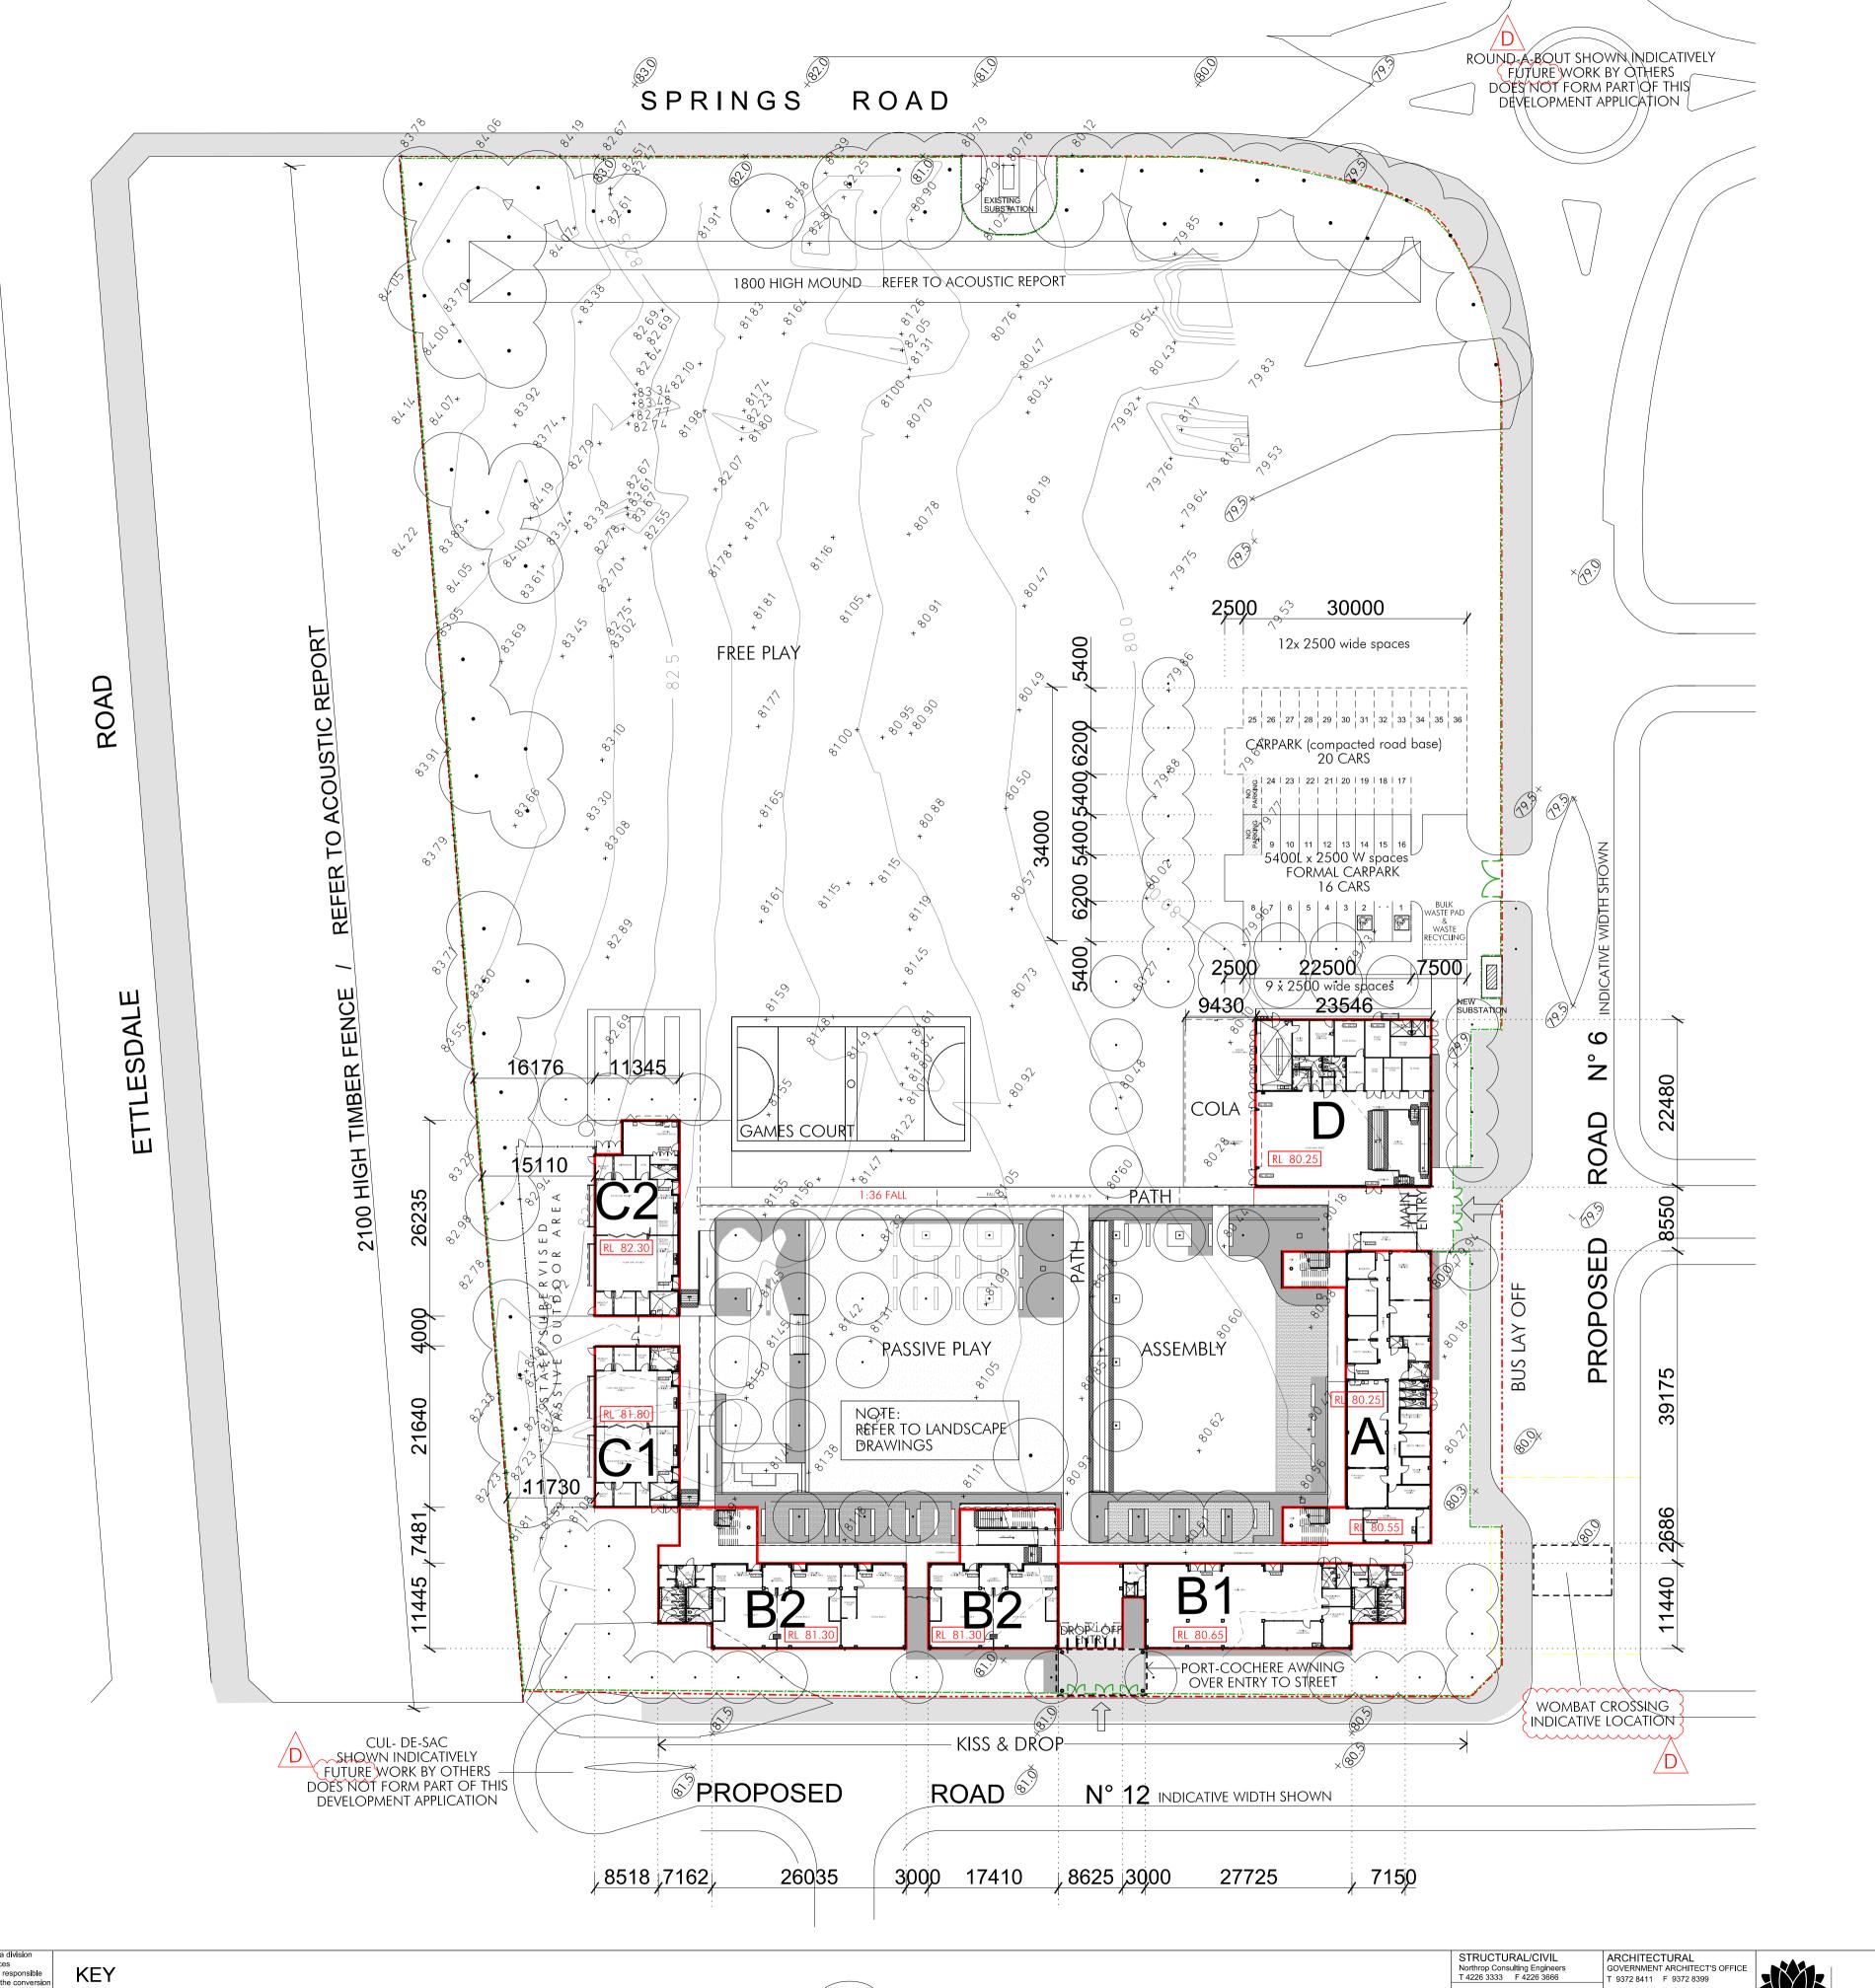

**EXISTING SITE BOUNDARY** \_...\_.. FENCE LINE

USE FIGURED DIMENSIONS IN PREFERENCE TO SCALING 100 CHECK ALL DIMENSIONS ON SITE

+81.5 EXISTING RL

300MM ON ORIGINAL

RL 80.60 NEW RL QUANTITY SURVEYOR GOVERNMENT ARCHITECT'S OFFICE T 9372 8311 F 9372 8444 PROJECT MANAGEMENT NSW PUBLIC WORKS T 6339 5905

1:500 @ A1 1:1000 @ A3 **DA01** CS 2/09/2014 GAO GAO

1 The Government Architect's Office, a division The Government Architect's Office, a division of the Department of Finance & Services (the Department) shall not be liable or responsible for any loss or damage arising out of the conversion of any electronic document, data or program to any other format or medium, or arising out of any modification or changes that occur in the handling or use of the electronic document, data or program. 2 The recipient or user of any electronic document, data or program is solely responsible for ascertaining its accuracy and its suitability for their purposes. 3 The Department uses virus scanning software to prevent file and system virus attacks but gives no warranty. The recipient or user is solely responsible for their own virus protection.