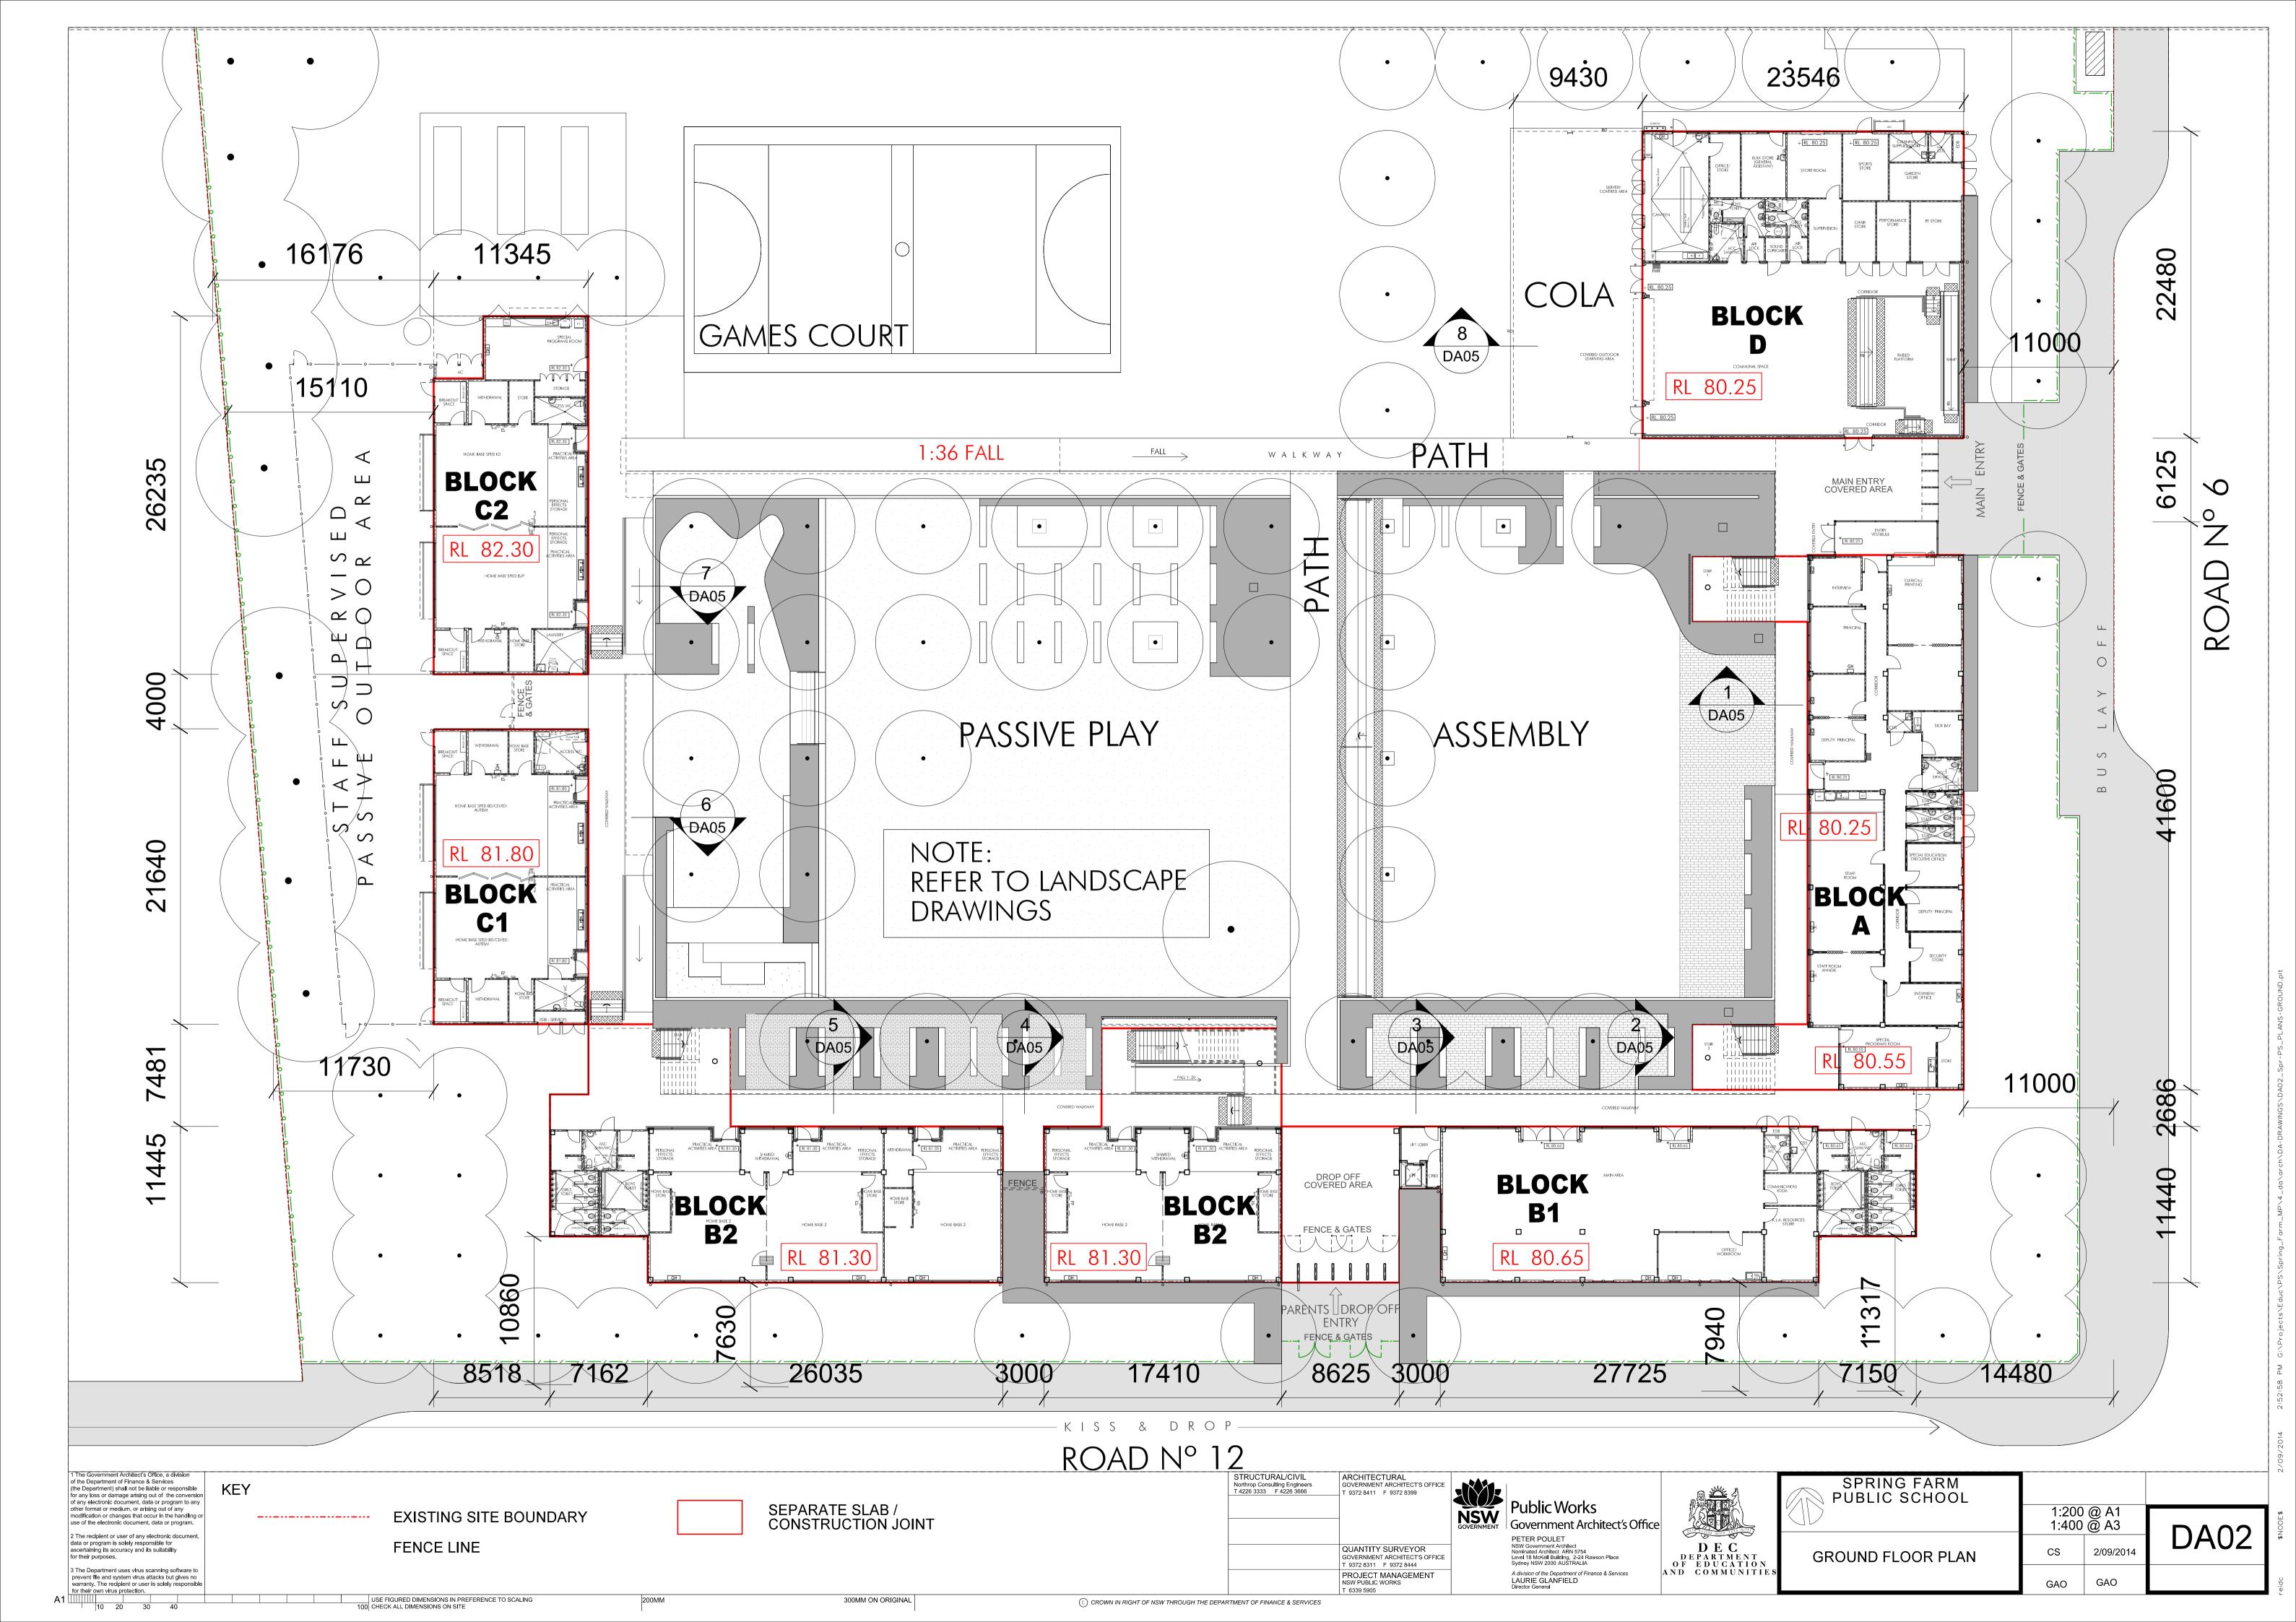

|          | GROSS I      | NTERNAL | COVERED AR  | EA      |         |
|----------|--------------|---------|-------------|---------|---------|
| DI OCK   | GROUND FLOOR |         | FIRST FLOOR |         | TOTAL   |
| BLOCK    | ACCOMM.      | AREA    | ACCOMM.     | AREA    | AREA    |
| BLOCK A  | ADMIN        | 455m²   | HOMEBASES   | 432m²   | 887m²   |
| BLOCK B1 | LIBRARY      | 380m²   | HOMEBASES   | 382m²   | 762m²   |
| BLOCK B2 | HOMEBASES    | 545m²   | HOMEBASES   | 643m²   | 1188m²  |
| BLOCK C1 | SPED         | 243m²   |             |         | 243m²   |
| BLOCK C2 | SPED         | 282m²   |             |         | 282m²   |
| BLOCK D  | HALL         | 529m²   |             |         | 529m²   |
| TOTAL    |              | 2,434m² |             | 1,457m² | 3,891m² |

| OUTDOOR COVERED AREA |                           |         |  |  |
|----------------------|---------------------------|---------|--|--|
| GROUND FLOOR         | COVERED WALKWAYS & STAIRS | 1,195m² |  |  |
|                      | C.O.L.A.                  | 212m²   |  |  |
| FIRST FLOOR          | COVERED WALKWAYS          | 370m²   |  |  |
| TOTAL                |                           | 1,777m² |  |  |