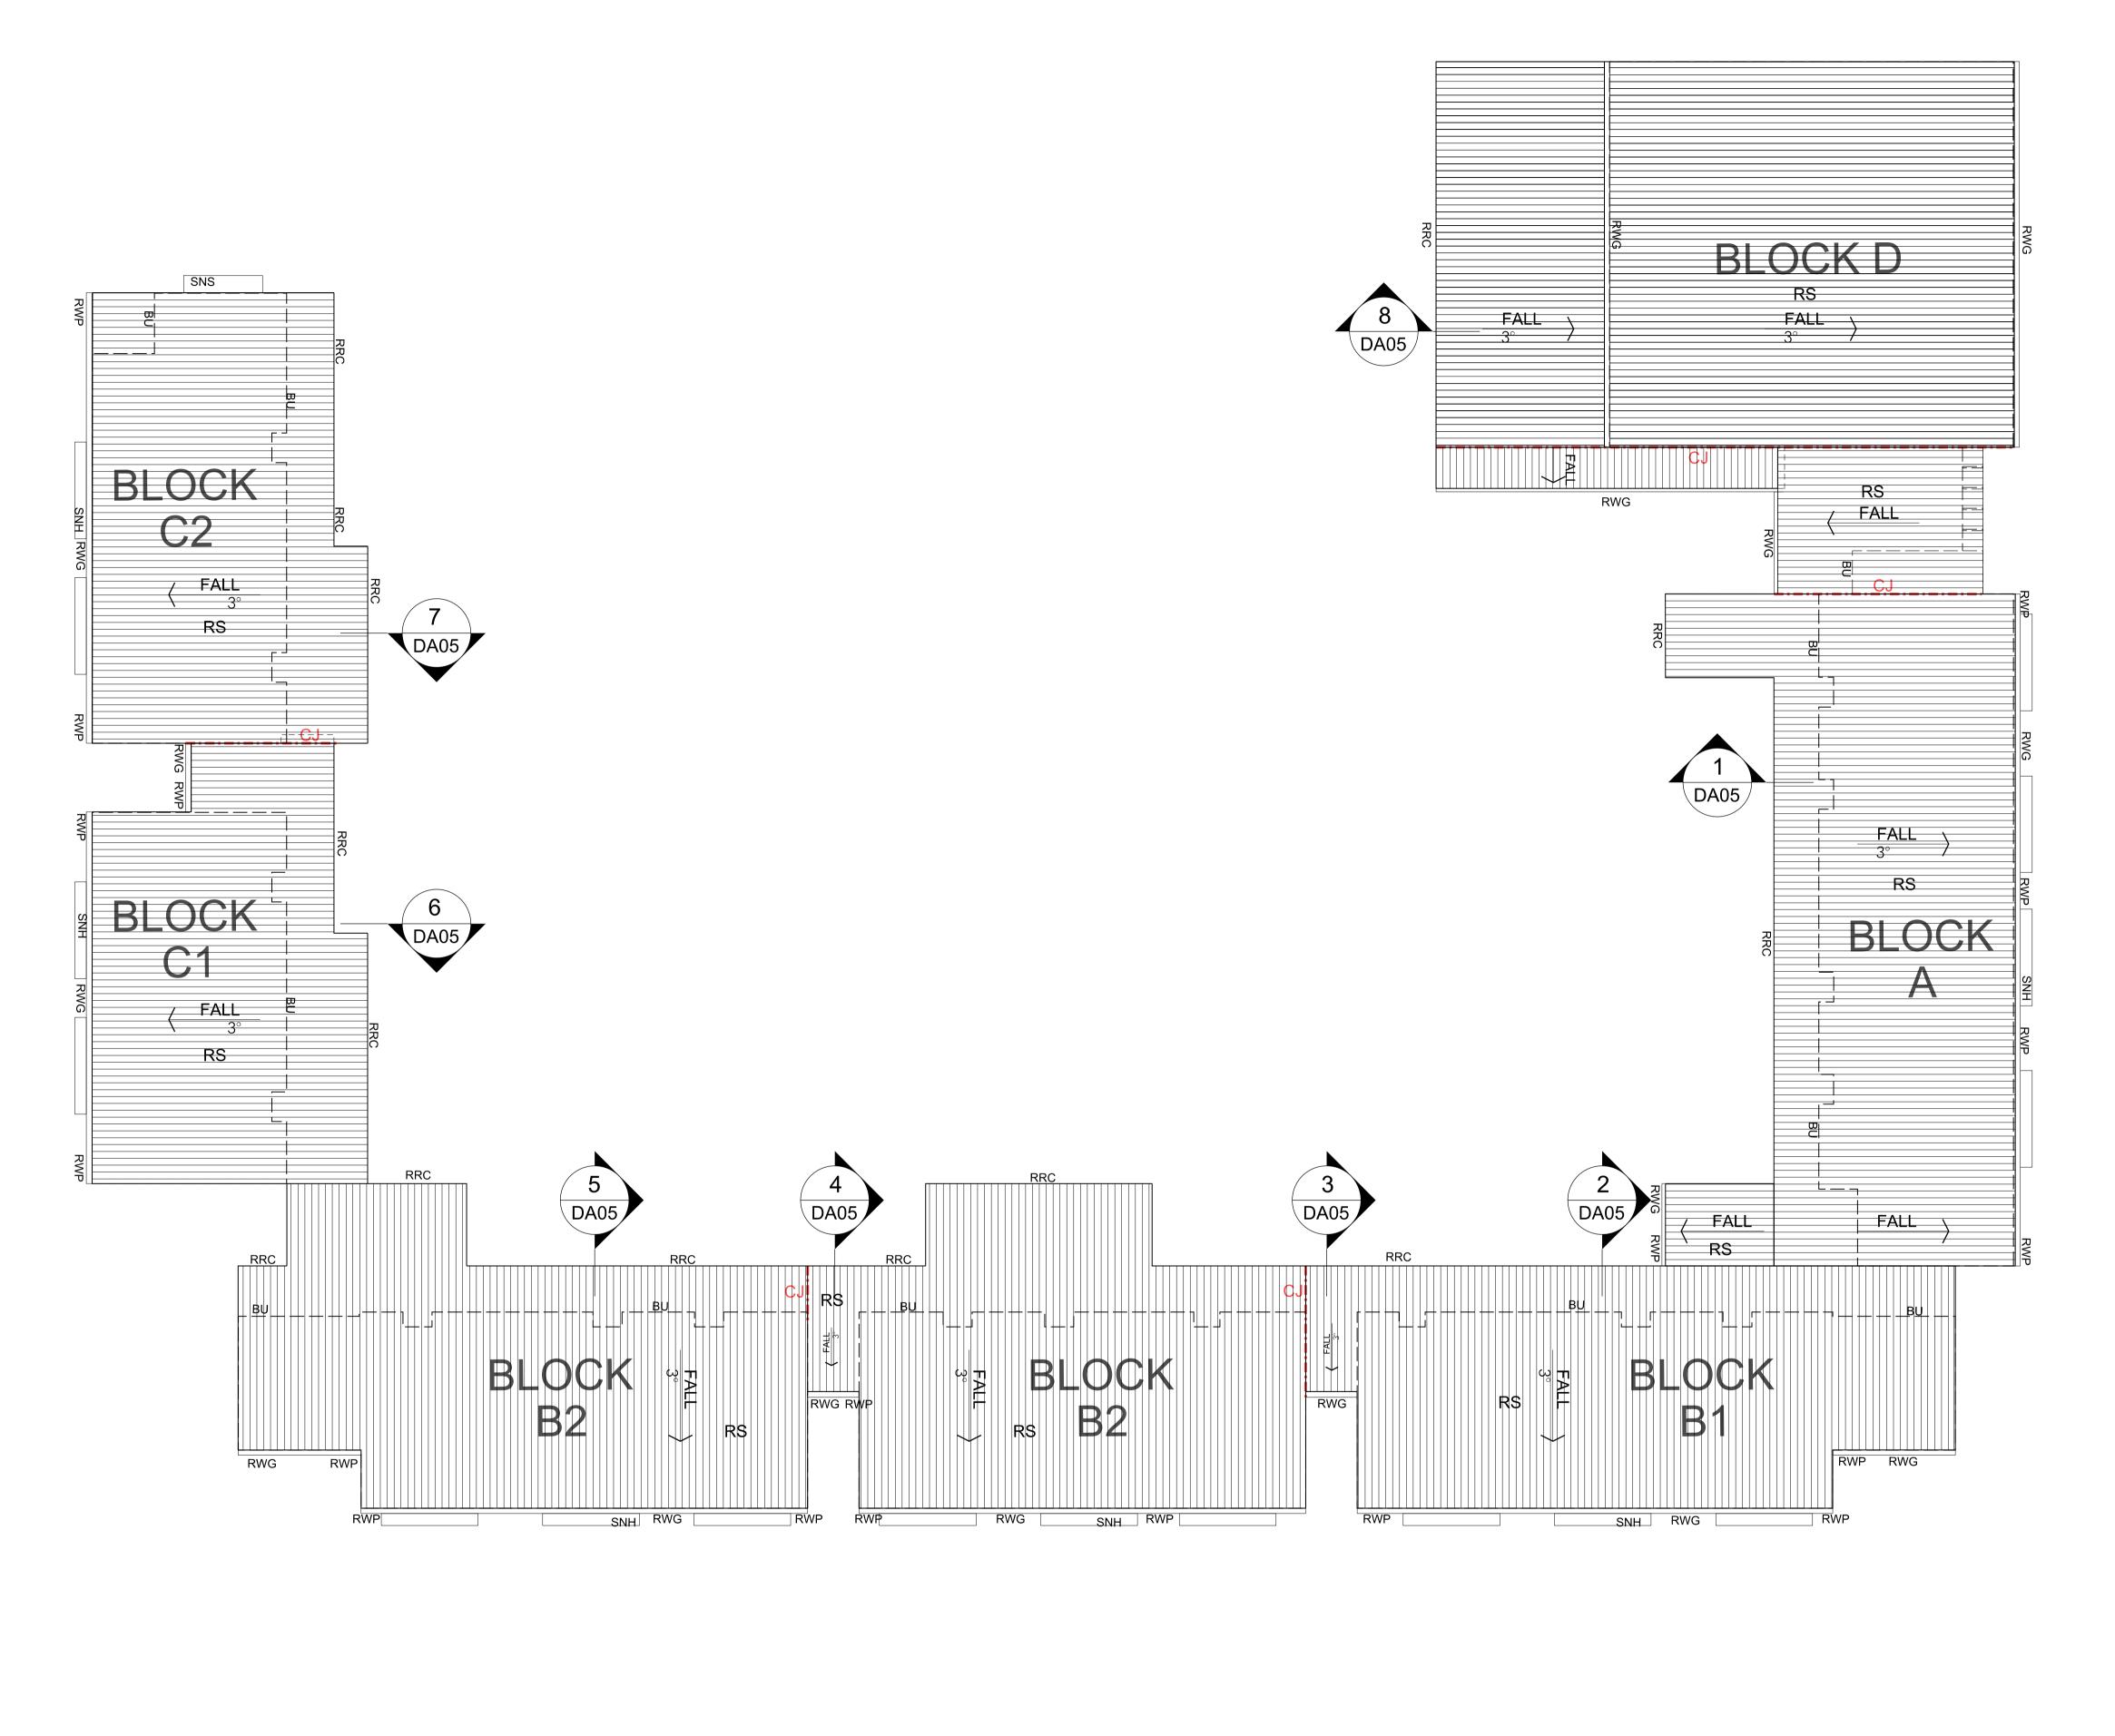

SPRING FARM PUBLIC SCHOOL DEC
DEPARTMENT
OF EDUCATION
AND COMMUNITIES **ROOF PLAN** 

1:200 @ A1 1:400 @ A3 DA04 CS 2/09/2014 GAO GAO

© CROWN IN RIGHT OF NSW THROUGH THE DEPARTMENT OF FINANCE & SERVICES

USE FIGURED DIMENSIONS IN PREFERENCE TO SCALING 100 CHECK ALL DIMENSIONS ON SITE