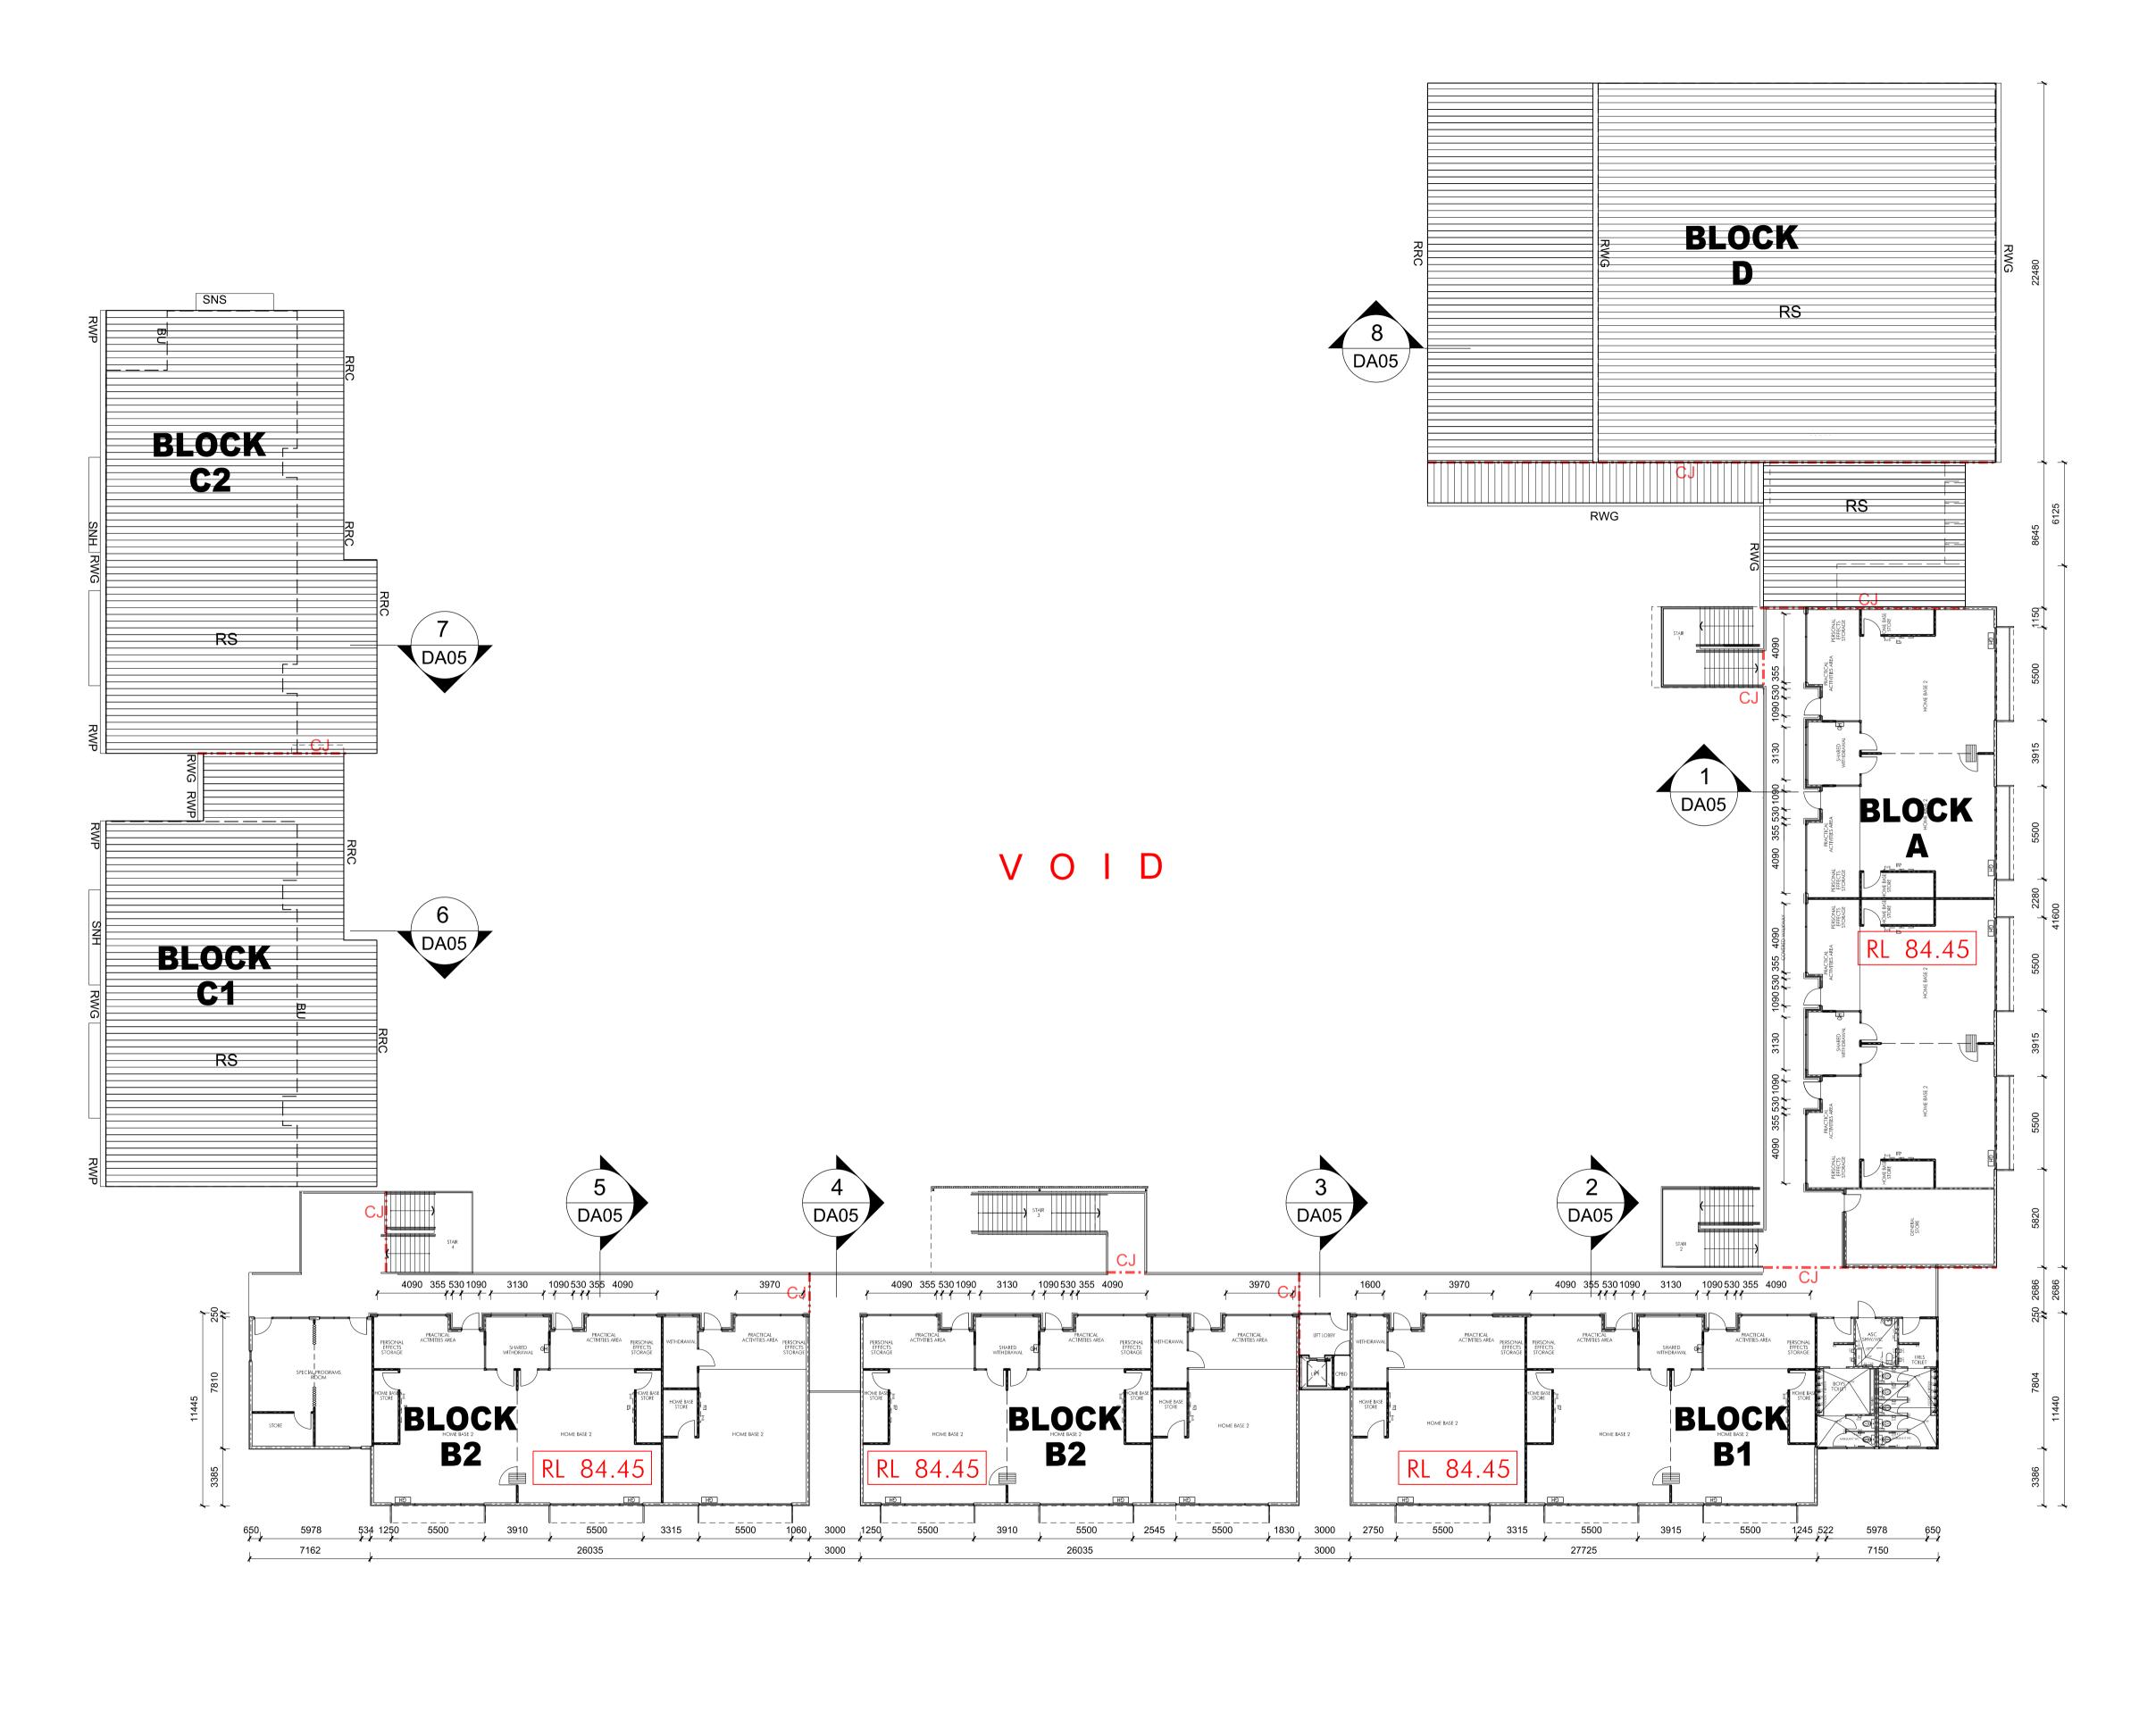

|   | SPRING FARM<br>PUBLIC SCHOOL |  |
|---|------------------------------|--|
| F | FIRST FLOOR PLAN             |  |

| $D\Lambda \Omega 2$ | @ A1<br>@ A3 | 1:200<br>1:400 |
|---------------------|--------------|----------------|
| DAU3                | 2/09/2014    | CS             |
|                     | GAO          | GAO            |