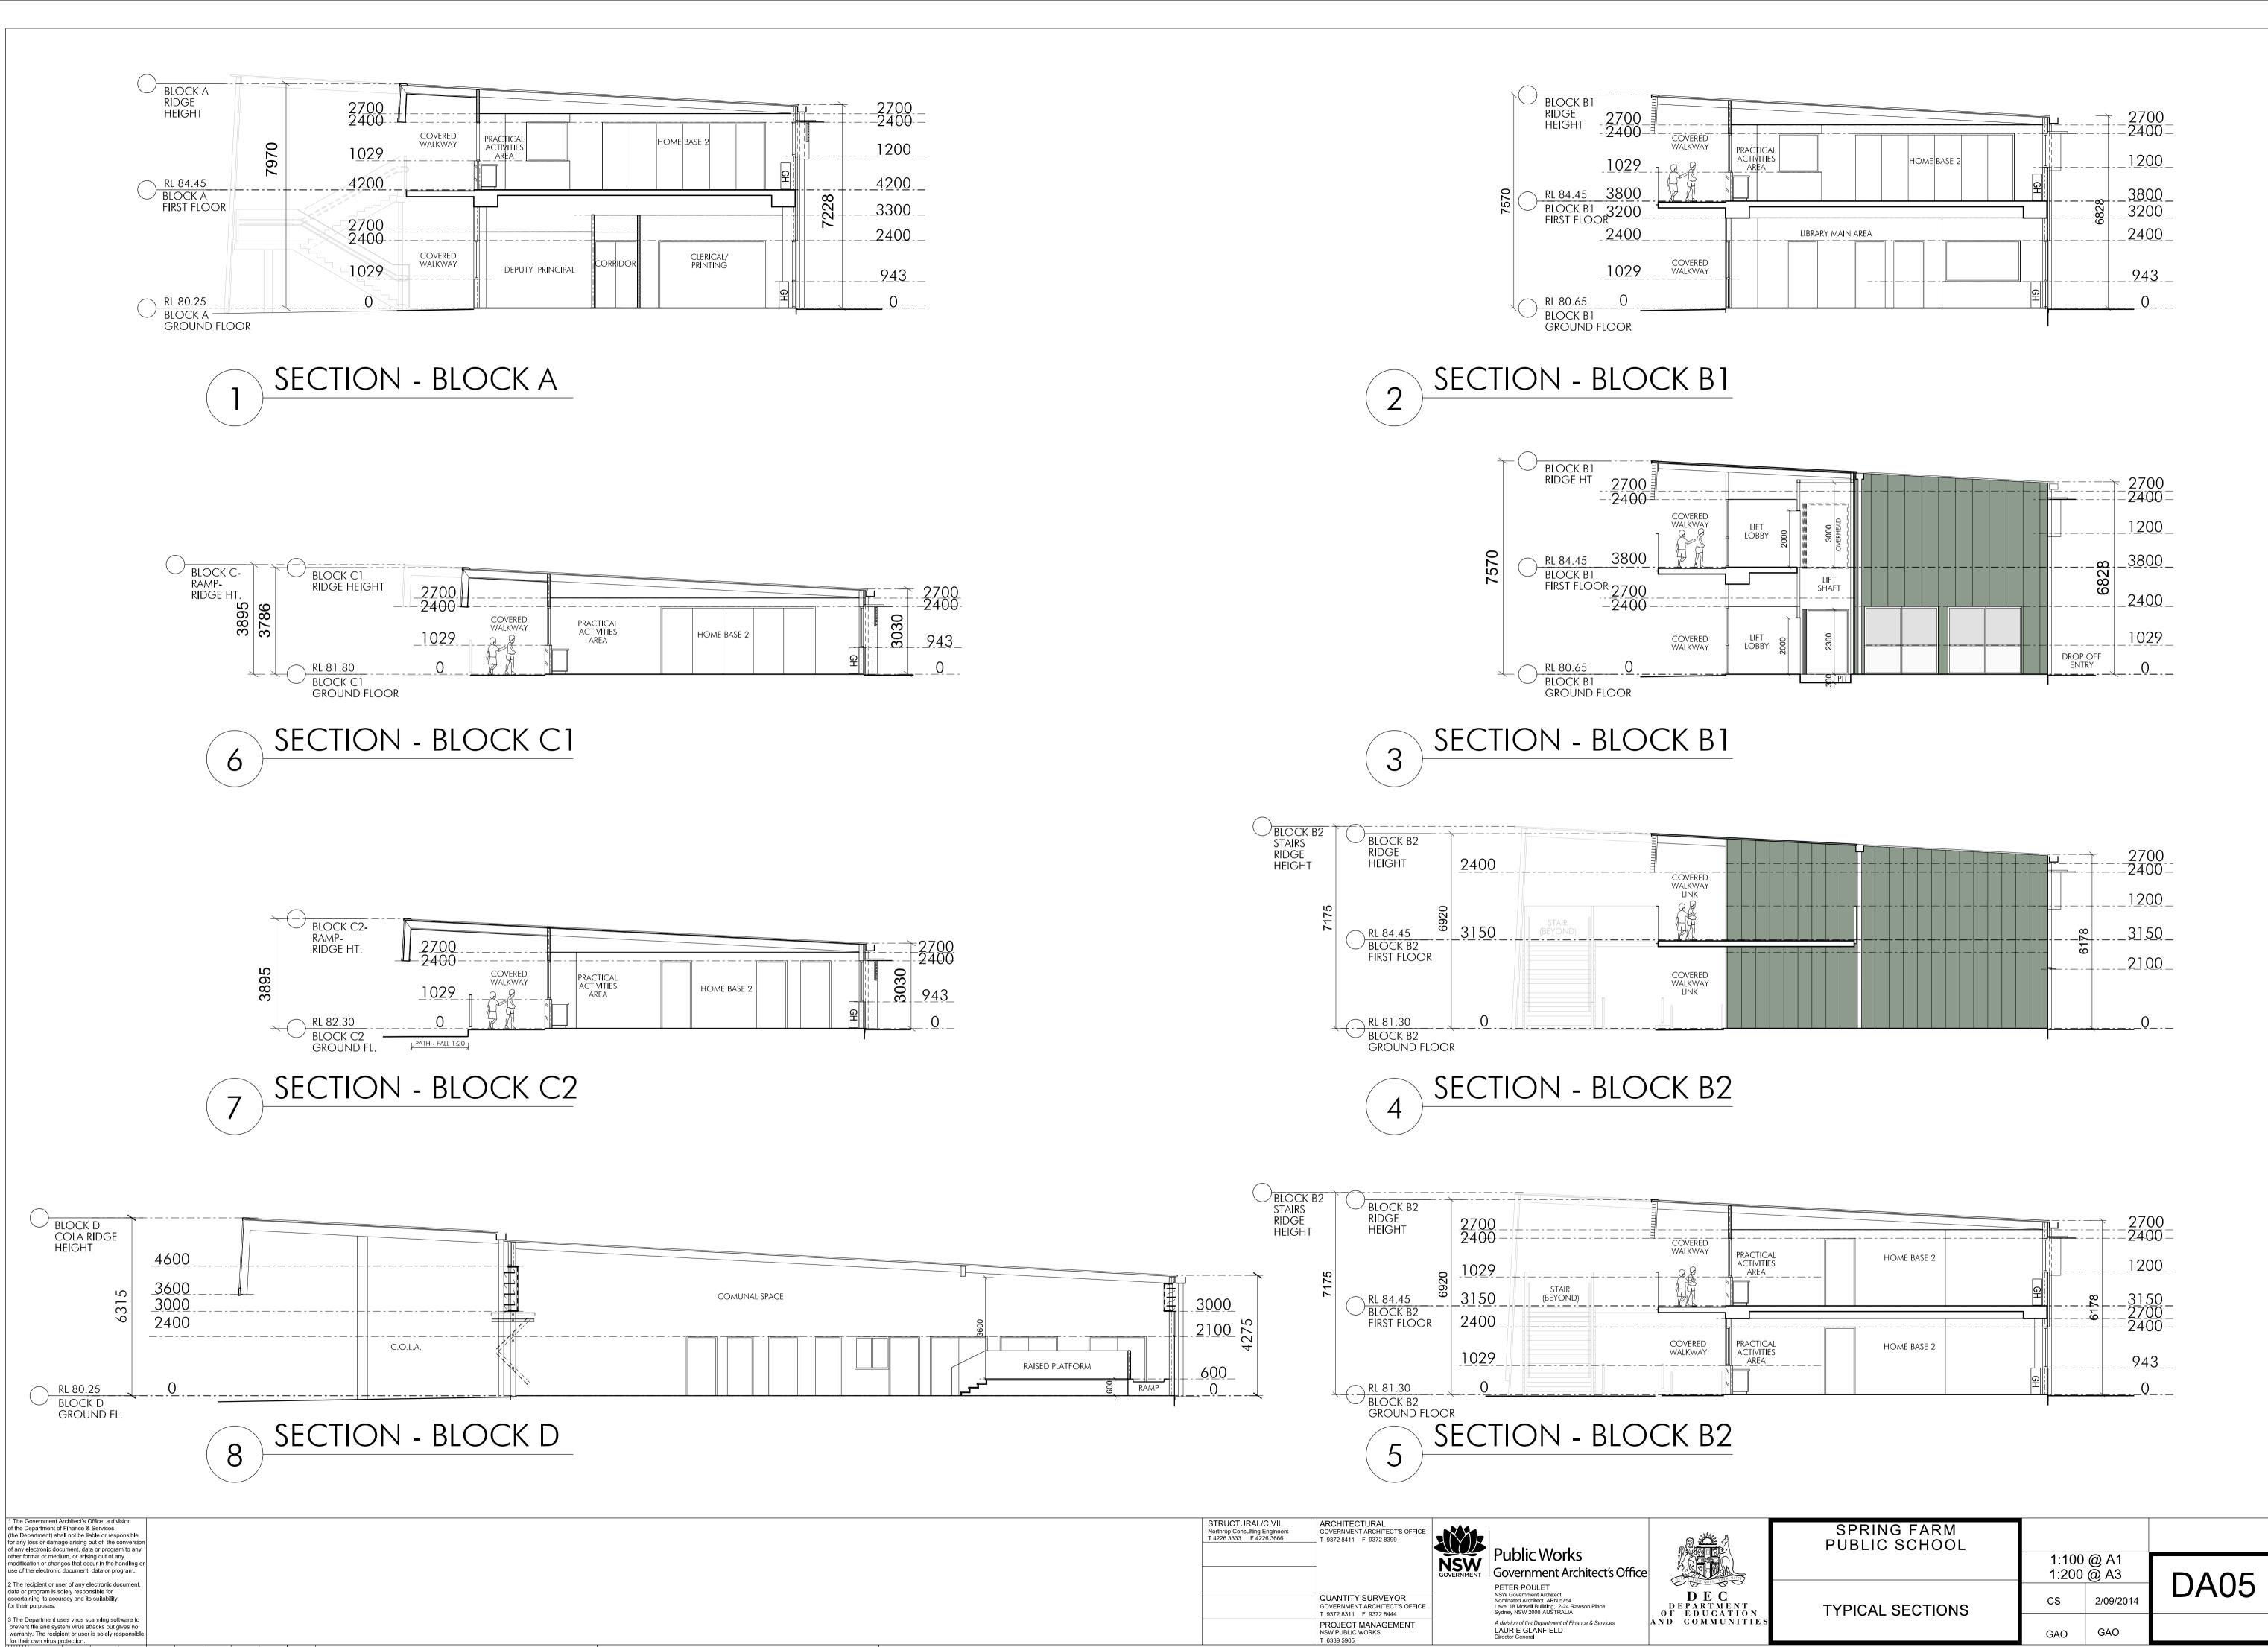

|          | GROSS I      | NTERNAL | COVERED AR  | EA      |         |
|----------|--------------|---------|-------------|---------|---------|
| DI OCK   | GROUND FLOOR |         | FIRST FLOOR |         | TOTAL   |
| BLOCK    | ACCOMM.      | AREA    | ACCOMM.     | AREA    | AREA    |
| BLOCK A  | ADMIN        | 455m²   | HOMEBASES   | 432m²   | 887m²   |
| BLOCK B1 | LIBRARY      | 380m²   | HOMEBASES   | 382m²   | 762m²   |
| BLOCK B2 | HOMEBASES    | 545m²   | HOMEBASES   | 643m²   | 1188m²  |
| BLOCK C1 | SPED         | 243m²   |             |         | 243m²   |
| BLOCK C2 | SPED         | 282m²   |             |         | 282m²   |
| BLOCK D  | HALL         | 529m²   |             |         | 529m²   |
| TOTAL    |              | 2,434m² |             | 1,457m² | 3,891m² |

| OUTDOOR COVERED AREA |                           |         |  |  |
|----------------------|---------------------------|---------|--|--|
| GROUND FLOOR         | COVERED WALKWAYS & STAIRS | 1,195m² |  |  |
|                      | C.O.L.A.                  | 212m²   |  |  |
| FIRST FLOOR          | COVERED WALKWAYS          | 370m²   |  |  |
| TOTAL                |                           | 1,777m² |  |  |